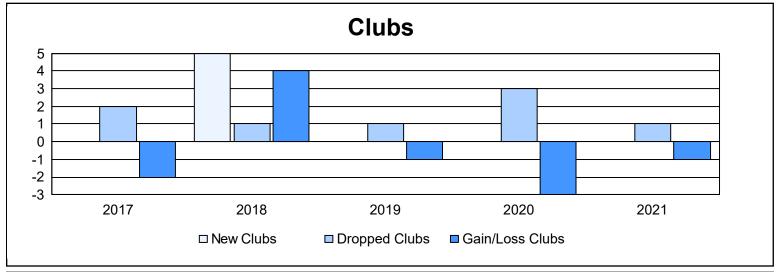

District 115CN As of June 2021 Cumulative

| Year      | New<br>Clubs | Dropped<br>Clubs | Gain/<br>Loss<br>Clubs | New<br>Members | Charter<br>Members | Reinstate<br>Members | Transfer<br>Members | Total<br>Member<br>Added | Total<br>Members<br>Dropped | Gain/<br>Loss<br>Members |
|-----------|--------------|------------------|------------------------|----------------|--------------------|----------------------|---------------------|--------------------------|-----------------------------|--------------------------|
| 2016-2017 | 0            | 2                | -2                     | 148            | 3                  | 9                    | 2                   | 162                      | 112                         | 50                       |
| 2017-2018 | 5            | 1                | 4                      | 232            | 118                | 21                   | 2                   | 373                      | 141                         | 232                      |
| 2018-2019 | 0            | 1                | -1                     | 96             | 3                  | 0                    | 1                   | 100                      | 116                         | -16                      |
| 2019-2020 | 0            | 3                | -3                     | 48             | 5                  | 2                    | 0                   | 55                       | 173                         | -118                     |
| 2020-2021 | 0            | 1                | -1                     | 74             | 1                  | 0                    | 0                   | 75                       | 74                          | 1                        |
| Average   | 1            | 2                | -1                     | 120            | 26                 | 6                    | 1                   | 153                      | 123                         | 30                       |