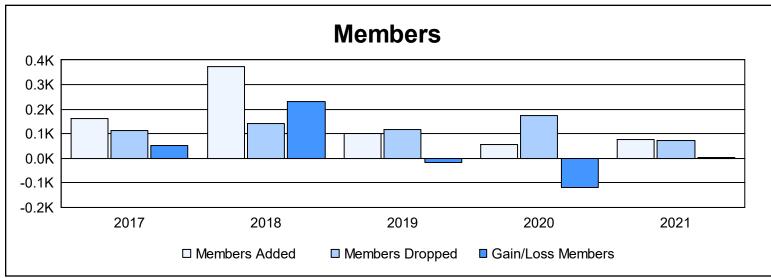

District 115CN As of June 2021 Cumulative

| Year      | New<br>Clubs | Dropped<br>Clubs | Gain/<br>Loss<br>Clubs | New<br>Members | Charter<br>Members | Reinstate<br>Members | Transfer<br>Members | Total<br>Member<br>Added | Total<br>Members<br>Dropped | Gain/<br>Loss<br>Members |
|-----------|--------------|------------------|------------------------|----------------|--------------------|----------------------|---------------------|--------------------------|-----------------------------|--------------------------|
| 2016-2017 | 0            | 2                | -2                     | 148            | 3                  | 9                    | 2                   | 162                      | 112                         | 50                       |
| 2017-2018 | 5            | 1                | 4                      | 232            | 118                | 21                   | 2                   | 373                      | 141                         | 232                      |
| 2018-2019 | 0            | 1                | -1                     | 96             | 3                  | 0                    | 1                   | 100                      | 116                         | -16                      |
| 2019-2020 | 0            | 3                | -3                     | 48             | 5                  | 2                    | 0                   | 55                       | 173                         | -118                     |
| 2020-2021 | 0            | 1                | -1                     | 74             | 1                  | 0                    | 0                   | 75                       | 74                          | 1                        |
| Average   | 1            | 2                | -1                     | 120            | 26                 | 6                    | 1                   | 153                      | 123                         | 30                       |